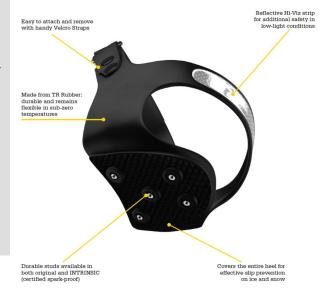

## **K1 HEELSTOP**

Built with the toughest materials, the K1 Series Heelstop is made with ice-penetrating tungsten carbide spikes, TR freeze-resistant rubber, and reflective hi-viz strips.

- Ice-penetrating tungsten carbide spikes cover the entire heel for maximum slip resistance
- Freeze-resistant industrial quality TR rubber remains flexible even in the most extreme cold weather conditions
- Reflective strips provide added safety when working in low lit working environments
- Easy to attach and remove with convenient Velcro straps
- Unique design allows driving and climbing without interference